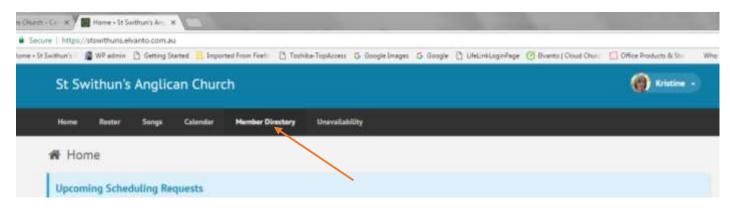

If you share the device you are using with other people, please \*Do Not\* tick the 'Remember me on this device' box.

Click on the 'Member Directory' tab.

Type in the name of the person that you are searching for. You can search on surname, first name or both.