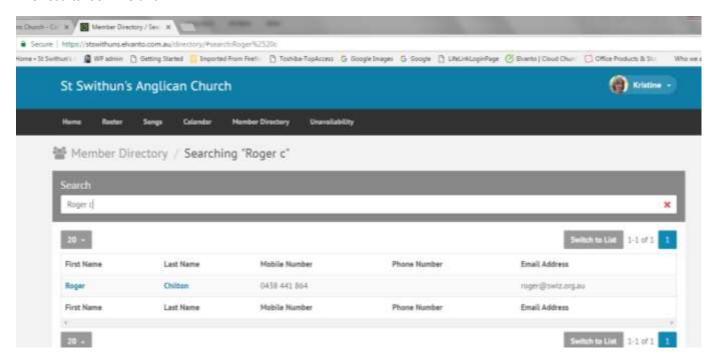

The results look like this:

If people have given their permission to appear in the St Swithun's Member Directory you will be able to find them.

Contact the office if you have difficulties - office@swiz.org.au or 9488 7377.