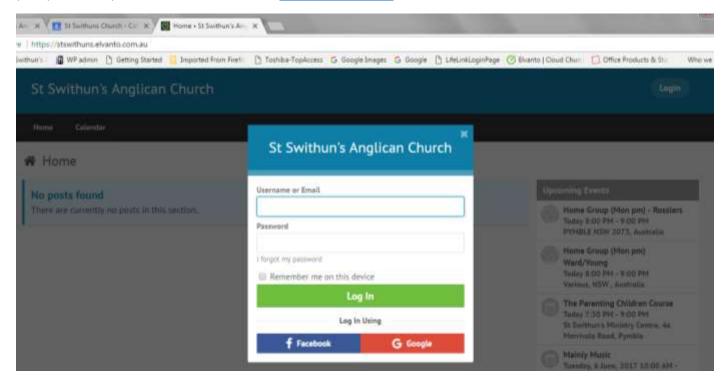

## How to use the Member Directory in Elvanto

Go to www.elvanto.com.au and log in to Elvanto.

You will need your user name (or email address) and password. If you don't have a username, or you have forgotten your password, please contact the office on office@swiz.org.au or 9488 7377.

If you share the device you are using with other people, please \*Do Not\* tick the 'Remember me on this device' box.

Click on the 'Member Directory' tab.

Type in the name of the person that you are searching for. You can search on surname, first name or both.